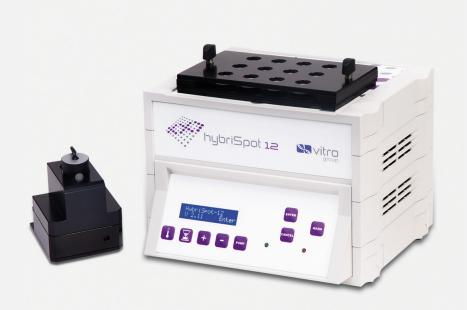

## Your perfect partner for automatic DNA Flow Technology

Semiautomatic DNA Flow hybridization, completely guided by the display which provides precise instructions during the analysis process

- √ Ideal for low capacity laboratory needs
- √ Cost-effective equipment
- √ Extremely robust and compact
- √ Fast, sensitive and reliable diagnostic
- √ Thermostatic reaction chamber
- √ Vacuum pump control included
- √ Processed samples from 1 to 12 per run
- √ Execution time: 25-45min
- √ hybriSoft: specific software developed for hybriSpot platforms