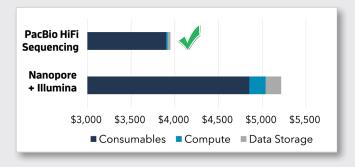

# Sequel IIe System Sequencing evolved.



Based on the proven performance of the awardwinning Sequel II System, the Sequel IIe System delivers:

- Direct access to the only highly accurate long reads: PacBio® HiFi reads
- Deeper biological insights, less data processing, and faster results thanks to the unmatched clarity of HiFi reads
- Reliable and affordable high-throughput sequencing for a broad range of applications



### **Key Benefits of the Sequel Ile System:**



Better Data for superior results with lower coverage, from a single technology



Less Time spent on data processing and analysis for faster answers



Cost Savings at every step of your sequencing pipeline

#### Overall Costs for Sequencing a Human Genome



#### Human Genome Assembly Quality Metrics

|                                | Nanopore +<br>Illumina | PacBio HiFi 🗸<br>Sequencing |
|--------------------------------|------------------------|-----------------------------|
| Contiguity<br>(N50)            | 32.3 Mb                | 98.7 Mb                     |
| Correctness<br>(Quality Score) | Q34                    | Q51                         |
| Completeness<br>(Genome Size)  | 2.8 Gb                 | 3.1 Gb                      |

## HiFi Sequencing and the Sequel IIe System

## Delivering Insights to All Life Scientists



#### Researchers **Core Labs Industry** Unparalleled Efficient workflows Easy-to-generate sequencing, and high uptimes to and understand bioinformatics, maximize data for rapid and engineering productivity in