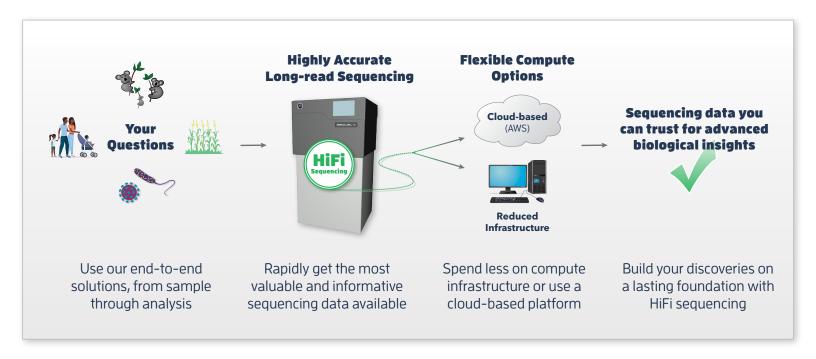

rage, from a single technology



Less Time spent on data processing and analysis for faster answers



Cost Savings at every step of your sequencing pipeline

#### Overall Costs for Sequencing a Human Genome



#### Human Genome Assembly Quality Metrics

|                                | Nanopore +<br>Illumina | PacBio HiFi 🗸<br>Sequencing |
|--------------------------------|------------------------|-----------------------------|
| Contiguity<br>(N50)            | 32.3 Mb                | 98.7 Mb                     |
| Correctness<br>(Quality Score) | Q34                    | Q51                         |
| Completeness<br>(Genome Size)  | 2.8 Gb                 | 3.1 Gb                      |

## HiFi Sequencing and the Sequel IIe System

## Delivering Insights to All Life Scientists



#### Researchers **Core Labs Industry** Unparalleled Efficient workflows Easy-to-generate sequencing, and high uptimes to and understand bioinformatics, maximize data for rapid and engineering productivity interpretation support

"If your genome isn't HiFi, it's no longer reference grade."

- Kevin McKernan, Medicinal Genomics

To Unlock Your Next Great Discovery with HiFi Sequencing and the Sequel Ile System, **Contact Your Local Sales Team:** 

> North America: nasales@pacb.com South America: sasales@pacb.com

Europe/Middle East/Africa: emea@pacb.com Asia Pacific: apsales@pacb.com











www.pacb.com